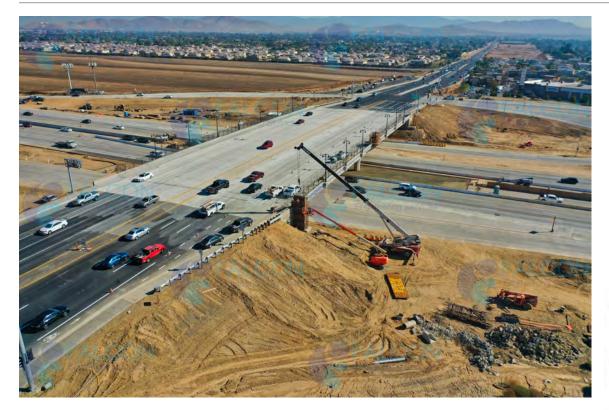

## Limonite Progress Schedule

Contractor is working on Stage 3. Field activities will consist of traffic signal improvements at all intersections, and completion of improvements of median island along Limonite Avenue.