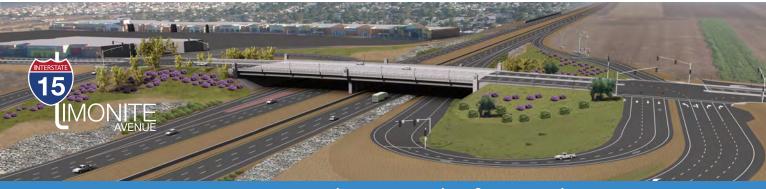

## Limonite Progress Schedule

Contractor is working on Stage 3. Field activities will consist of traffic signal improvements at all intersections, and completion of improvements of median island along Limonite Avenue.