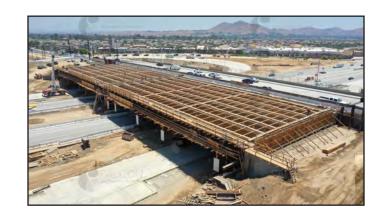

## Ramp and Street Closures

Contractor will be pouring the support structure of the north side of the Limonite Bridge on Monday, July 22. See schedule below for affected traffic lanes.

Contractor will be closing the existing northbound on-ramp and opening the new northbound loop on-ramp. Traffic will be diverted from the existing northbound on-ramp to the new northbound loop on-ramp.