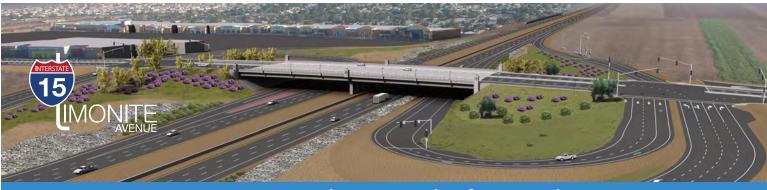

## Limonite Progress Schedule

Contractor is working on Stage 3. Field activities will consist of traffic signal improvements at all intersections, and completion of improvements of median island along Limonite Avenue.