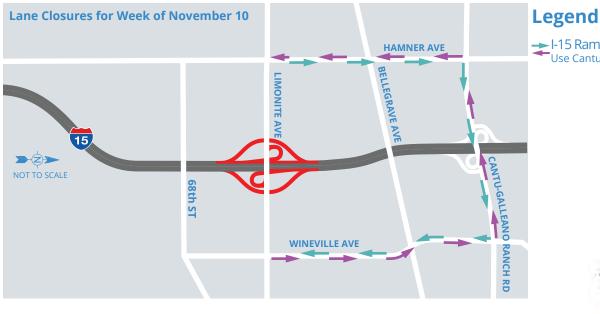

## Ramp and Street Closures

Contractor will be grinding lanes placing rock surfaces in landscape areas.

The schedule below will show closures for the week.

## Schedule

Closure

Tuesday and Wednesday November 12, 13 Night 9:00pm - 5:00am Full closure all ramps Alternating lane closures NB and SB I-15

Thursday and Friday, November 14, 15 Night 9:00pm - 5:00amv Full closure all ramps Alternating lane closures SB I-15

► I-15 Ramp Detour Use Cantu-Galleano Ranch Rd